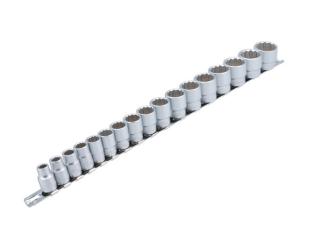

## Socket Set 3/8"D 17pc

Complete set of Bi-Hex (12pt) 3/8"D sockets in a useful range of sizes from 8mm to 24mm. Bi-Hex head provides 12 points of potential contact making it quicker and easier to seat the socket over most types of fastener, including square-head nuts and bolts. The size is engraved on each socket for easy identification. A quality set manufactured from satin finish chrome vanadium supplied on a socket rail for convenient storage and easy tool access.

## **Additional Information**

- Socket sizes: 8, 9, 10, 11, 12, 13, 14, 15, 16, 17, 18, 19, 20, 21, 22, 23, 24mm.
- Bi-Hex (12pt) x 28mm long (6 16mm), 30mm long (17 19mm), 31mm long (20 24mm).
- Supplied on a socket rail.
- · Manufactured from satin finish chrome vanadium.
- 3/8"D deep set of sockets available please see Laser Part No. 3657.