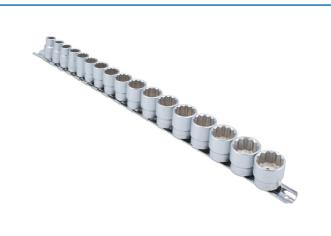

## Socket Set 3/8"D 17pc

Complete set of Bi-Hex (12pt) 3/8"D sockets in a useful range of sizes from 8mm to 24mm. Bi-Hex head provides 12 points of potential contact making it quicker and easier to seat the socket over most types of fastener, including square-head nuts and bolts. The size is engraved on each socket for easy identification. A quality set manufactured from satin finish chrome vanadium supplied on a socket rail for convenient storage and easy tool access.

## **Additional Information**

- Socket sizes: 8, 9, 10, 11, 12, 13, 14, 15, 16, 17, 18, 19, 20, 21, 22, 23, 24mm.
- Bi-Hex (12pt) x 28mm long (6 16mm), 30mm long (17 19mm), 31mm long (20 24mm).
- Supplied on a socket rail.
- · Manufactured from satin finish chrome vanadium.
- 3/8"D deep set of sockets available please see Laser Part No. 3657.